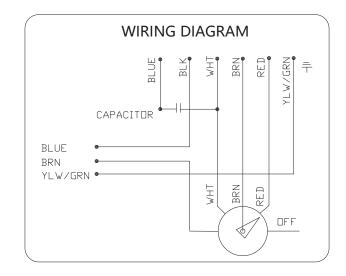

#### **OPERATION INSTRUCTIONS**

- 1. Voltage varies between countries. The local power supply must be compatible with the technical data shown on the motor data label before the fan is connected to the power source.
- 2. The plug must be inserted to an earthed socket, which complies with the Safety Regulation of the local authority.
- 3. For safety purpose, the wall fan is to be installed so that the blades are more than 2.3 metres above the floor.
- 4. For smooth oscillation of fans, a slack of 0.4m should be left when securing power cord from motor to stand tube or wall tube.(note tag on power cord).
- 5. For safety purpose, the recommended maximum height for the Pedestal unit is 1.25 meters. (Care must be taken during adjusting the height of the standing fan).
  - > Grip the rubber handle at the top of the inner tube
  - > Using the allen key provided unfasten the screws and adjust the fan to the desirable height.
  - > Tighten the screw and put the allen key back in its pocket at the rubber handle.
- 6. The fan is fitted with a 3-speed, on & off rotary switch to adjust air velocity (1-low, 2-medium, 3-high and stop/off fan operation).
- 7. Always turn off the power at the power point and remove plug when maintenance or cleaning is carried out. Failing to do so may cause electric shock or injury as the fan may activate suddenly.
- 8. When cleaning is carried out
  - > Turn off the power at the power point and remove the plug.
  - > Remove the front guard
  - > Remove the blade from the motor by loosening the blade fixing screw.
  - > Remove the rear guard.
  - > Remove dirt with a cloth moistened with lukewarm water or a household neutral detergent and wipe dry after cleaning.
  - > When re-assembling, use the reverse order of disassembling. Ensure impeller blade is secure and tight on motor shaft.
- 9. For the best performance and safety, the fan must not be used when:
  - a. Temperature is lower than  $-15^{\circ}$ C or higher than  $+40^{\circ}$ C.
  - b. Humidity (at  $25^{\circ}$ C) is exceeding 90%.
  - c. In a corrosive environment, such as factory producing corrosive chemical.
- 10. Never try to disassemble, service or modify the fan. This may cause fire, abnormal activation, electric shock or injury. For servicing, contact the store where you purchased the fan.
- 11. Do not operate the fan without the blade and the guard installed. Doing so may cause injury.
- 12. Do not damage, forcibly bend, twist, pull or put a heavy object on the supply cord. Doing so may cause electric shock or a short circuit if used whilst damaged. If the supply cord is damaged, it must be replaced with a new cord by the manufacturer, its service agent or similarly qualified persons in order to avoid a hazard.
- 13. The fan motor is fitted with a thermal protection device. If a fault occurs, the fan may start and stop intermittently without warning. This may occur due to irregular power supply or excessively high ambient temperature. However if motor is faulty ,switch off immediately and return fan to the supplier or service agent.
- 14. This appliance is not intended for use by young children or infirm persons unless they have been adequately supervised by a responsible person to ensure that they can use the appliance safely.
- 15. Young children should be supervised to ensure that they do not play with the appliance.