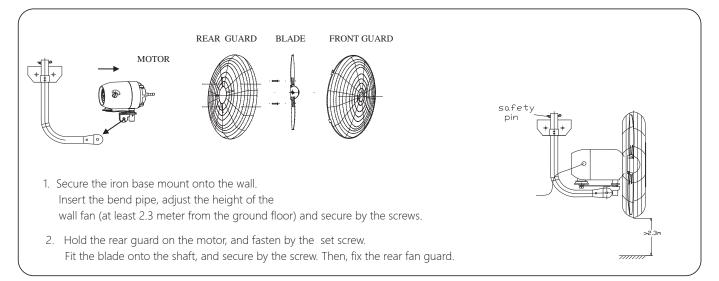

### INSTALLATION PROCEDURE FOR WALL MOUNTING FAN

#### **OPERATION INSTRUCTIONS**

- 1. Voltage varies between countries. The local power supply must be compatible with the technical data shown on the motor data label before the fan is connected to the power source.
- 2. The plug must be inserted to an earthed socket, which complies with the Safety Regulation of the local authority.
- 3. For safety purpose, the wall fan is to be installed so that the blades are more than 2.3 metres above the floor.
- 4. For smooth oscillation of fans, a slack of 0.4m should be left when securing power cord from motor to stand tube or wall tube.(note tag on power cord).
- 5. For safety purpose, the recommended maximum height for the Pedestal unit is 1.25 meters. (Care must be taken during adjusting the height of the standing fan).
  - > Grip the rubber handle at the top of the inner tube
  - > Using the allen key provided unfasten the screws and adjust the fan to the desirable height.
  - > Tighten the screw and put the allen key back in its pocket at the rubber handle.
- 6. The fan is fitted with a 3-speed, on & off rotary switch to adjust air velocity (1-low, 2-medium, 3-high and stop/off fan operation).
- 7. Always turn off the power at the power point and remove plug when maintenance or cleaning is carried out. Failing to do so may cause electric shock or injury as the fan may activate suddenly.
- 8. When cleaning is carried out
  - > Turn off the power at the power point and remove the plug.
  - > Remove the front guard
  - > Remove the blade from the motor by loosening the blade fixing screw.
  - > Remove the rear guard.
  - > Remove dirt with a cloth moistened with lukewarm water or a household neutral detergent and wipe dry after cleaning.
  - > When re-assembling, use the reverse order of disassembling. Ensure impeller blade is secure and tight on motor shaft.
- 9. For the best performance and safety, the fan must not be used when:
  - a. Temperature is lower than  $-15^{\circ}$ C or higher than  $+40^{\circ}$ C.
  - b. Humidity (at  $25^{\circ}$ C) is exceeding 90%.
  - c. In a corrosive environment, such as factory producing corrosive chemical.
- 10. Never try to disassemble, service or modify the fan. This may cause fire, abnormal activation, electric shock or injury. For servicing, contact the store where you purchased the fan.
- 11. Do not operate the fan without the blade and the guard installed. Doing so may cause injury.
- 12. Do not damage, forcibly bend, twist, pull or put a heavy object on the supply cord. Doing so may cause electric shock or a short circuit if used whilst damaged. If the supply cord is damaged, it must be replaced with a new cord by the manufacturer, its service agent or similarly qualified persons in order to avoid a hazard.
- 13. The fan motor is fitted with a thermal protection device. If a fault occurs, the fan may start and stop intermittently without warning. This may occur due to irregular power supply or excessively high ambient temperature. However if motor is faulty ,switch off immediately and return fan to the supplier or service agent.
- 14. This appliance is not intended for use by young children or infirm persons unless they have been adequately supervised by a responsible person to ensure that they can use the appliance safely.
- 15. Young children should be supervised to ensure that they do not play with the appliance.