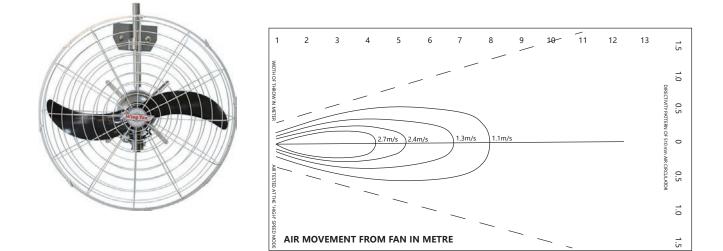

## 性能參數表

| 型號<br>(香港規格) | 型號說明  | 扇葉直徑<br>inch/mm | 額定電壓<br>V/Ph/Hz | 檔位 | 功率<br>W | 轉速<br>RPM | 風量<br>m³/h | 噪音<br>dB (A) |
|--------------|-------|-----------------|-----------------|----|---------|-----------|------------|--------------|
|              | 疏網掛墻扇 | 20″ / 510       | 220-240/1/50    | 1檔 | 110     | 1200      | 5600       | 54           |
| FW51JB       |       |                 |                 | 2檔 | 125     | 1300      | 6200       | 58           |
|              |       |                 |                 | 3檔 | 140     | 1400      | 6800       | 65           |