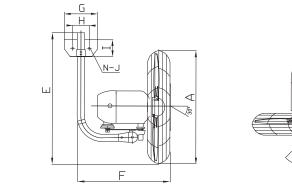

噪音值是在距離風扇2米測量

| Model No | А   | Е   | F   | G   | Н   | I   | N-J     | G.W(kg) |
|----------|-----|-----|-----|-----|-----|-----|---------|---------|
| FW51JB   | 568 | 725 | 490 | 190 | 113 | 111 | 2-012.5 | 10.0    |